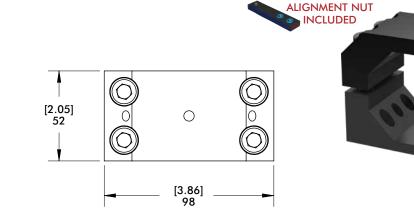

## ALIGNMENT NUT

| Model Number      | Weight            |
|-------------------|-------------------|
| TPM-45 (Aluminum) | .48 kg [1.28 lb]  |
| TPMS-45 (Steel)   | 1.10 kg [2.90 lb] |

BodyBuilder<sup>™</sup> Octagonal Tooling | Dimensions | Technical Specifications

### TPMS-90 90mm Accessory Mounting Bracket

#### **Features:**

• Provides a secure attachment point for clamps and pin locators.

Specifications: Max. Static Clamp Load: 746 Nm [550 ft-lb] Material: Steel

| Model Number | Weight          |
|--------------|-----------------|
| TPMS-90      | 1.93kg [4.25lb] |