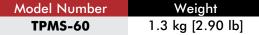

### **TPMS-60** 60mm Accessory Mounting Bracket.

### Specifications:

Max. Static Clamp Load: 746 Nm [550 ft-lb] Material: Steel

#### **Features:**

- Provides a secure attachment point for clamps and pin locators.
- Standard NAAMS mounting patterns.

BodyBuilder<sup>™</sup> Octagonal Tooling | Dimensions | Technical Specifications