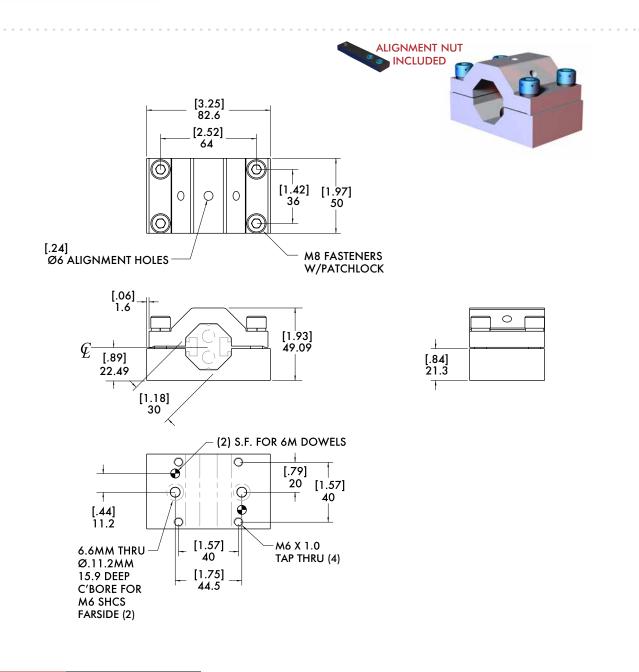

### TPM(S)-45 45mm Accessory Mounting Bracket

#### **Features:**

- Provides a secure attachment point for clamps and pin locators.
- Standard NAAMS mounting patterns.

Specifications: Max. Static Clamp Load: 475 Nm [350 ft-lb] Material: TPMS-45: Steel TPM-45: Aluminum

## ALIGNMENT NUT

| Model Number      | Weight            |
|-------------------|-------------------|
| TPM-45 (Aluminum) | .48 kg [1.28 lb]  |
| TPMS-45 (Steel)   | 1.10 kg [2.90 lb] |

BodyBuilder<sup>™</sup> Octagonal Tooling | Dimensions | Technical Specifications