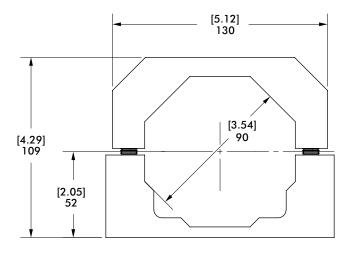

### TPMS-90 90mm Accessory Mounting Bracket

#### **Features:**

• Provides a secure attachment point for clamps and pin locators.

Specifications: Max. Static Clamp Load: 746 Nm [550 ft-lb] Material: Steel

| Model Number | Weight          |
|--------------|-----------------|
| TPMS-90      | 1.93kg [4.25lb] |