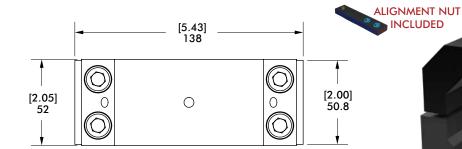

### **TPMS-60** 60mm Accessory Mounting Bracket.

#### **Features:**

- Provides a secure attachment point for clamps and pin locators.
- Standard NAAMS mounting patterns.

BodyBuilder<sup>™</sup> Octagonal Tooling | Dimensions | Technical Specifications