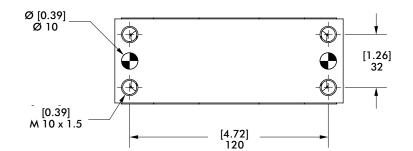

### TPMS-90 90mm Accessory Mounting Bracket

#### **Features:**

• Provides a secure attachment point for clamps and pin locators.

Specifications: Max. Static Clamp Load: 746 Nm [550 ft-lb] Material: Steel

| Model Number | Weight          |
|--------------|-----------------|
| TPMS-90      | 1.93kg [4.25lb] |