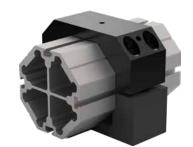

### **TPMS-60** 60mm Accessory Mounting Bracket.

#### **Features:**

- Provides a secure attachment point for clamps and pin locators.
- Standard NAAMS mounting patterns.

BodyBuilder<sup>™</sup> Octagonal Tooling | Dimensions | Technical Specifications