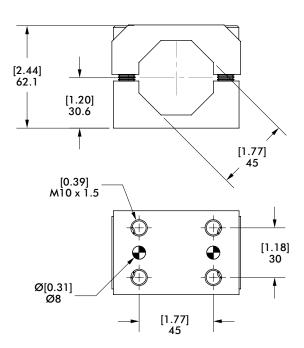

### TPM-30 30mm Accessory Mounting Bracket

Specifications: Max. Static Clamp Load: 271 Nm [200 ft-lb] Material: Aluminum

#### **Features:**

Provides a secure attachment point for clamps and pin locators.

| Model Number  | Weight          |
|---------------|-----------------|
| <b>TPM-30</b> | .36 kg [.80 lb] |

BodyBuilder<sup>™</sup> Octagonal Tooling | Dimensions | Technical Specifications