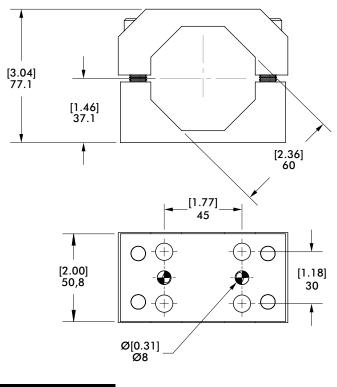

### Specifications:

Max. Static Clamp Load: 746 Nm [550 ft-lb] Material: Steel

### **TPMS-60** 60mm Accessory Mounting Bracket.

#### **Features:**

- Provides a secure attachment point for clamps and pin locators.
- Standard NAAMS mounting patterns.

BodyBuilder<sup>™</sup> Octagonal Tooling | Dimensions | Technical Specifications