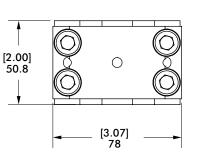

### TPM-30 30mm Accessory Mounting Bracket

Specifications: Max. Static Clamp Load: 271 Nm [200 ft-lb] Material: Aluminum

#### **Features:**

Provides a secure attachment point for clamps and pin locators.

| Model Number  | Weight          |
|---------------|-----------------|
| <b>TPM-30</b> | .36 kg [.80 lb] |

BodyBuilder<sup>™</sup> Octagonal Tooling | Dimensions | Technical Specifications