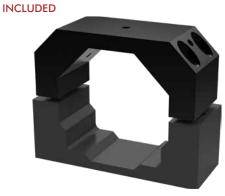

### **TPMS-60** 60mm Accessory Mounting Bracket.

#### **Features:**

- Provides a secure attachment point for clamps and pin locators.
- Standard NAAMS mounting patterns.

BodyBuilder<sup>™</sup> Octagonal Tooling | Dimensions | Technical Specifications